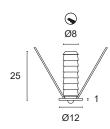

## **DUST**

Flush-fitted in polished aluminium for decoration and courtesy lighting. Suitable for creating a 'starry sky' effect. Can be installed indoors and outdoors if partially protected, spring-mounted.

3mm high-brightness LED Power: 0.1W@3.2Vdc Lumen: 2Lm@3.2Vdc

Constant voltage supply 12Vdc only with GNTG box and in groups of three Mandatory connection in multiples of three with CNTG box, cable 150 cm