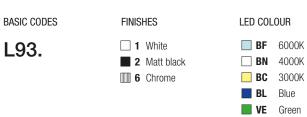

## MADE IN ITALY

Code example:

DUST + White + 6000K = Code: L93.1BF

16 www.nanoledlighting.com